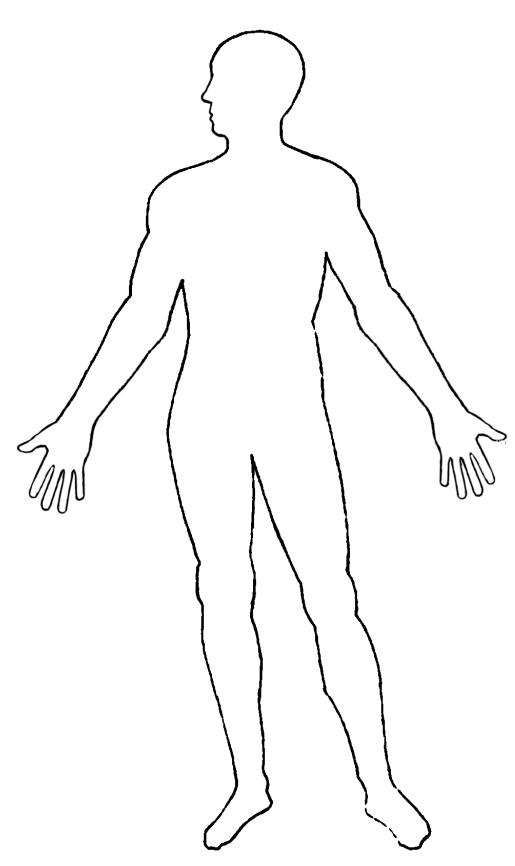

## COSTUME DESIGN

"By this hand, I'll have that gown"

Use the outline on this page to help you create a costume for one of the characters in The Tempest.

Name of Character: \_\_\_\_\_