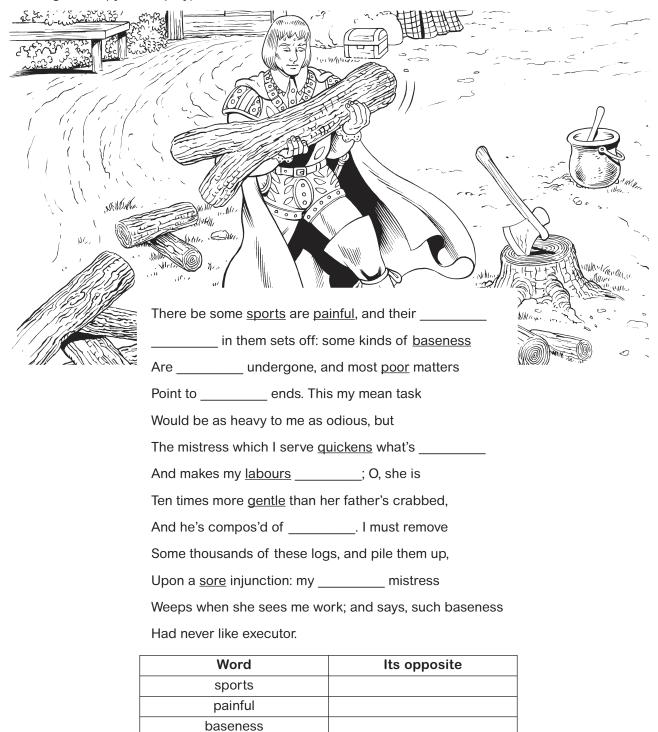

## FERDINAND'S LABOURS

"My language? Heavens!"

Use this sheet to explore the opposites in Ferdinand's speech in Act III Scene I. Each underlined word has an opposite. Find the opposite from the words at the bottom and write it in the correct place (without referring to a copy of the play)!

| nobly | harshness | delight | pleasures |
|-------|-----------|---------|-----------|
| rich  | labour    | dead    | sweet     |
|       | F.0       |         |           |

poor quickens labours gentle sore

#### Solution (page 52)

Answers are in bold below.

There be some <u>sports</u> are <u>painful</u>, and their *labour Delight* in them sets off: some kinds of <u>baseness</u> Are *nobly* undergone, and most <u>poor</u> matters Point to *rich* ends. This my mean task Would be as heavy to me as odious, but The mistress which I serve <u>quickens</u> what's *dead*, And makes my <u>labours</u> *pleasures*; O, she is Ten times more <u>gentle</u> than her father's crabbed, And he's compos'd of *harshness*. I must remove Some thousands of these logs, and pile them up, Upon a <u>sore</u> injunction: my *sweet* mistress Weeps when she sees me work; and says, such baseness Had never like executor.

| Word     | Its opposite |  |
|----------|--------------|--|
| sports   | labour       |  |
| painful  | delight      |  |
| baseness | nobly        |  |
| poor     | rich         |  |
| quickens | dead         |  |
| labours  | pleasures    |  |
| gentle   | harshness    |  |
| sore     | sweet        |  |