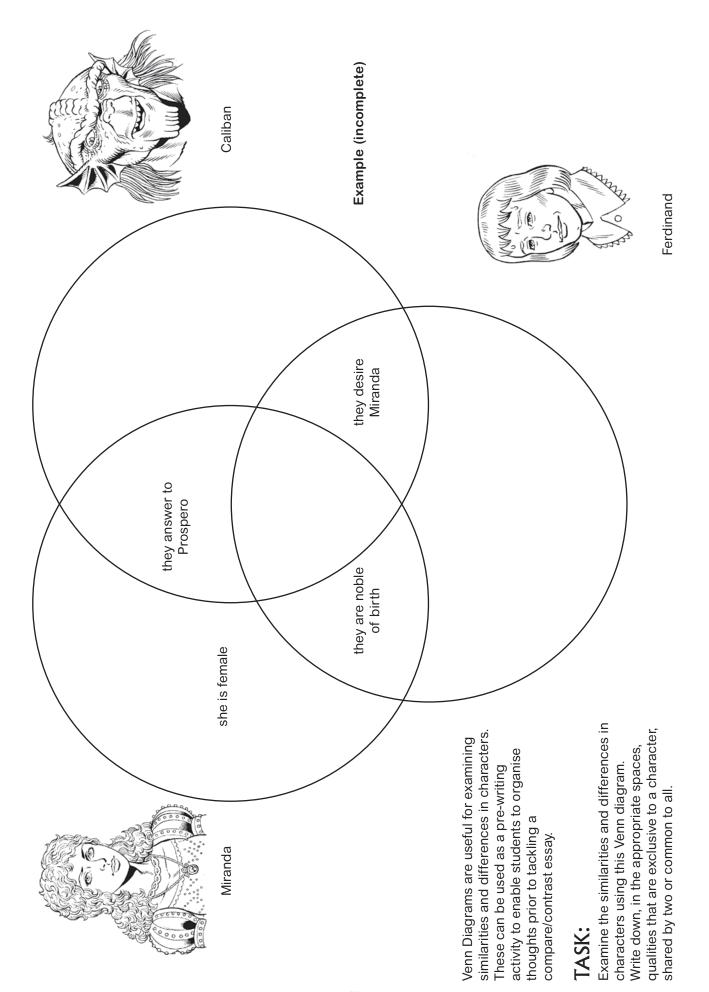

olours: Nigel Dobbyn Design & Layout: Jo Wheeler & Carl Andrews Editor in Chief: Clive Bryant

The rights of Kornel Kossuth, Jon Haward, Gary Erskine and Nigel Dobbyn to be identified as the artists of this work have been asserted in accordance with the Copyright, Designs and Patents Act 1988 sections 77 and 78.

Acknowledgments: Every effort has been made to trace copyright holders of material reproduced in this book. Any rights not acknowledged here will be acknowledged in subsequent editions if notice is given to Classical Comics Ltd.

All enquiries should be addressed to: Classical Comics Ltd. PO Box 177 LUDLOW SY8 9DL, UK Tel: 0845 812 3000 education@classicalcomics.com

Full printed edition £19.99 ISBN: 978-1-906332-40-2 Available from **www.classicalcomics.com** 

## VENN DIAGRAMS



# **VENN DIAGRAMS**



## COSTUME DESIGN

"By this hand, I'll have that gown"

Use the outline on this page to help you create a costume for one of the characters in The Tempest.

Name of Character: \_\_\_\_\_



## FERDINAND'S LABOURS

"My language? Heavens!"

Use this sheet to explore the opposites in Ferdinand's speech in Act III Scene I. Each underlined word has an opposite. Find the opposite from the words at the bottom and write it in the correct place (without referring to a copy of the play)!



| nobly | harshness | delight | pleasures |
|-------|-----------|---------|-----------|
| rich  | labour    | dead    | sweet     |
|       | F.0       |         |           |

poor quickens labours gentle sore

## THE TEMPEST WORD SEARCH

The following words are hidden in the grid below.