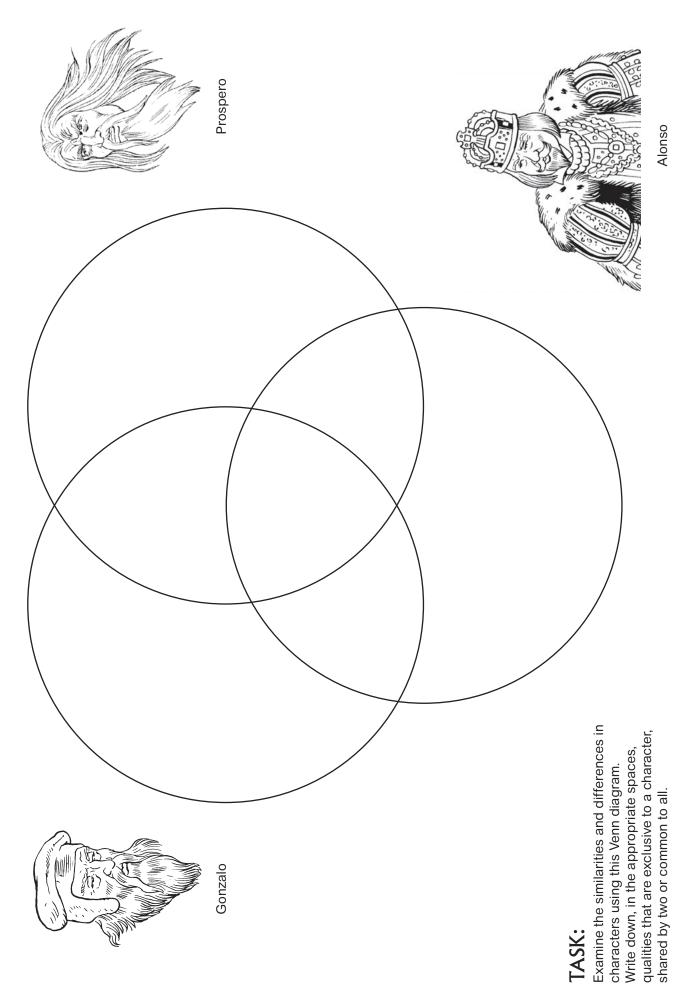

sign & Layout: Jo Wheeler & Carl Andrews Editor in Chief: Clive Bryant

The rights of Kornel Kossuth, Jon Haward, Gary Erskine and Nigel Dobbyn to be identified as the artists of this work have been asserted in accordance with the Copyright, Designs and Patents Act 1988 sections 77 and 78.

Acknowledgments: Every effort has been made to trace copyright holders of material reproduced in this book. Any rights not acknowledged here will be acknowledged in subsequent editions if notice is given to Classical Comics Ltd.

All enquiries should be addressed to: Classical Comics Ltd. PO Box 177 LUDLOW SY8 9DL, UK Tel: 0845 812 3000 education@classicalcomics.com

Full printed edition £19.99 ISBN: 978-1-906332-40-2 Available from **www.classicalcomics.com** 

## VENN DIAGRAMS



# **VENN DIAGRAMS**



## COSTUME DESIGN

"By this hand, I'll have that gown"

Use the outline on this page to help you create a costume for one of the characters in The Tempest.

Name of Character: \_\_\_\_\_



## FERDINAND'S LABOURS

"My language? Heavens!"

Use this sheet to explore the opposites in Ferdinand's speech in Act III Scene I. Each underlined word has an opposite. Find the opposite from the words at the bottom and write it in the correct place (without referring to a copy of the play)!



| nobly | harshness | delight | pleasures |
|-------|-----------|---------|-----------|
| rich  | labour    | dead    | sweet     |
|       | F.0       |         |           |

poor quickens labours gentle sore

## THE TEMPEST WORD SEARCH

The following words are hidden in the grid below. They may be forwards,